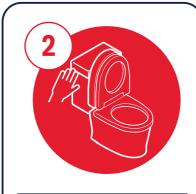

## **Hazardous Pictograms**

**Unclassified** 

Place appropriate cleaning signs

Flush toilet

Reduce water level by pushing water repeatedly with brush

Apply W12 product under rim, around the toilet bowl and the water line