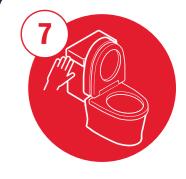

Allow 5 minutes contact time to loosen soil

Use toilet brush to ensure all surfaces are covered and to remove dirt

Flush toilet before leaving