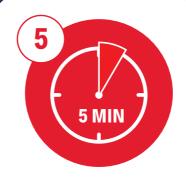

Allow 5 minutes contact time to loosen soil

Use toilet brush to ensure all surfaces are covered and to remove dirt

Flush toilet before leaving