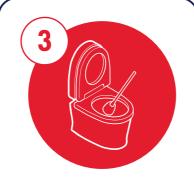

Allow 5 minutes contact time to loosen soil

Use toilet brush to ensure all surfaces are covered and to remove dirt

Flush toilet before leaving