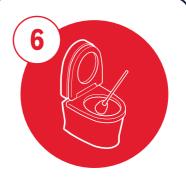

## **Hazardous Pictograms**

**Unclassified** 

Place appropriate cleaning signs

Flush toilet

Reduce water level by pushing water repeatedly with brush

Apply W12 product under rim, around the toilet bowl and the water line

Allow 5 minutes contact time to loosen soil

Use toilet brush to ensure all surfaces are covered and to remove dirt

Flush toilet before leaving